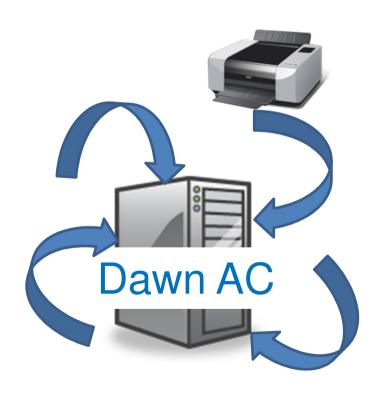

### Dawn AC Inbound Interfaces

Demographics
Admissions and Discharges
INRs

Appointments Scheduling Drugs/Medications

### Dawn AC Outbound Interfaces

Patient Registration

Dose and Next Test Date

Next Appointment Scheduling

INR requests