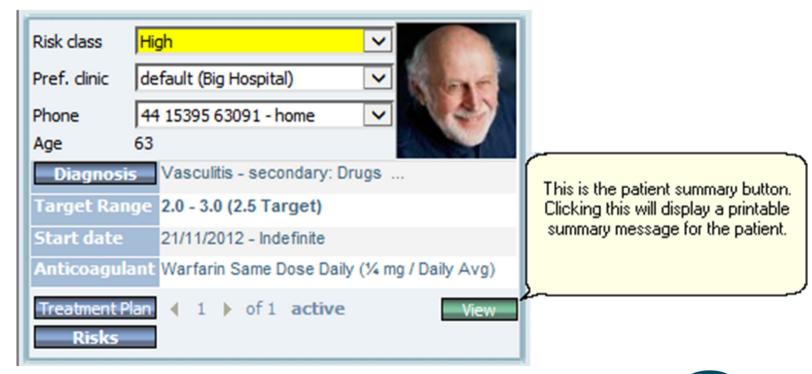

|     |     |     |     |
| Pills (5 mg) | 1   | 1   | 1   | 1   | 1   | 1   | 1   |
| Total mg     | 6   | 5.5 | 5.5 | 5.5 | 5.5 | 5.5 | 5.5 |





**Total mg** line, with the tablets in fractions, but the Total mg in decimals:

| Warfarin     | Sun | Mon | Tue | Wed | Thu | Fri | Sat |
|--------------|-----|-----|-----|-----|-----|-----|-----|
| Pills (1 mg) | 1   | 1/2 | 1/2 | 1/2 | 1/2 | 1/2 | 1/2 |
| Pills (3 mg) |     |     |     |     |     |     |     |
| Pills (5 mg) | 1   | 1   | 1   | 1   | 1   | 1   | 1   |
| Total mg     | 6   | 5.5 | 5.5 | 5.5 | 5.5 | 5.5 | 5.5 |





Load Balanced Application Pools How can this significantly improve system performance?





### Dawn System is single threaded







### Load balanced application pools







### **Patient View Button**







## Anticoagulant Monitoring Service



| Yorks |  |  |
|-------|--|--|
| 10165 |  |  |

Hosp No: NHS No: Date of Birth:



#### **Treatment Plan**

Anticoagulant: Warfarin

Diagnosis: ATRIAL FIBRILLATION

Target INR Range: 2.0 - 3.0 (2.5 Target)

Start Date: 04/12/2005

Duration: Indefinite





#### **Recent History**

| R          | Recent History: John ADAMS; 01/01/1959 # 123321123 / 012 345 6789 |                                                          |                       |                                           |  |  |
|------------|-------------------------------------------------------------------|----------------------------------------------------------|-----------------------|-------------------------------------------|--|--|
| Date       | Details