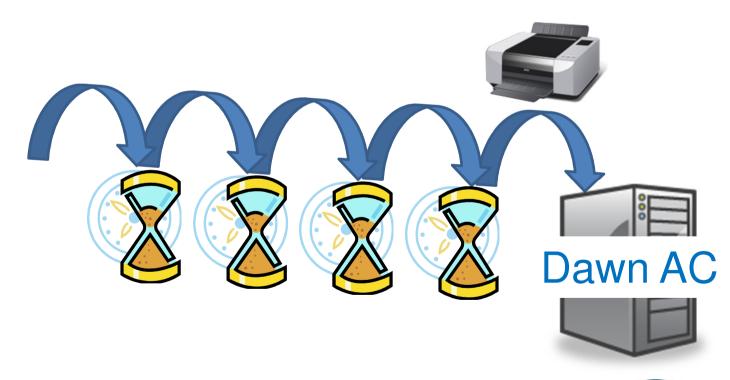

Load Balanced Application Pools How can this significantly improve system performance?

### Dawn System is single threaded

### Load balanced application pools