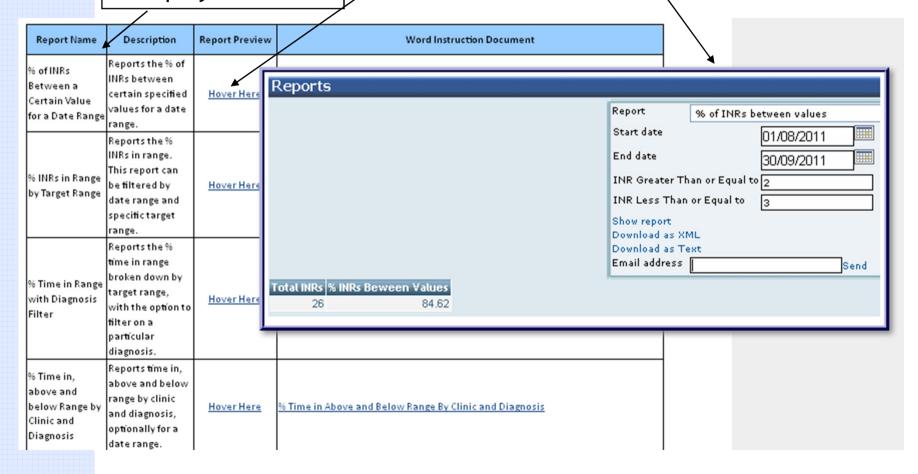

#### Report: % INRs Between Values for a Date Range

#### To Set Up the Report

This report returns the % of INRs between two specific values, for a date range.

1. Press F5 to display the system menu

Choose Reports/Report from the Management options to display the Report set up form.

Press the New button to create a new report. A blank report form is displayed.

 Enter an appropriate name and description for the report for example: '% INRs between Values'

5. Copy and Paste the following (SQL) text into the top box on the Query tab: