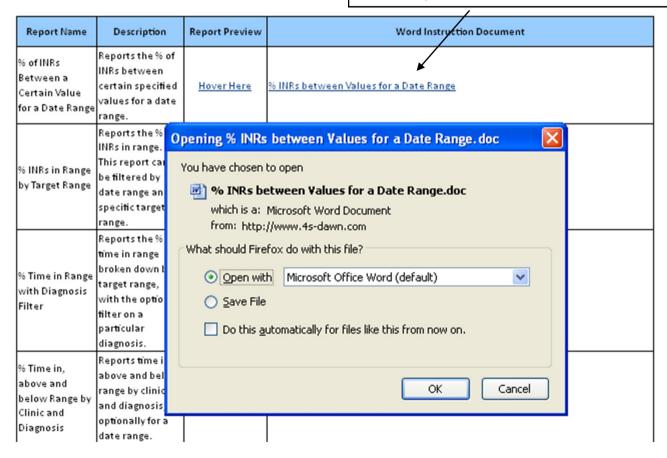

# DAWN CLINICAL FRAMEWORK

Click on the link here to download or open a Word document. This contains instructions on how to install the report.

#### Report: % INRs Between Values for a Date Range