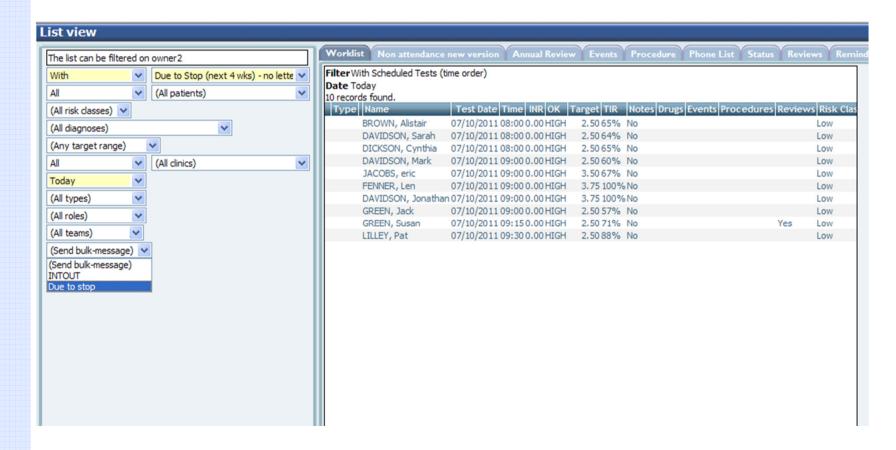

## Phone List - you to call patients

Automatically add the patient to the phone list:

- Dose change
- Miss/boost days
- DNA
- New patient