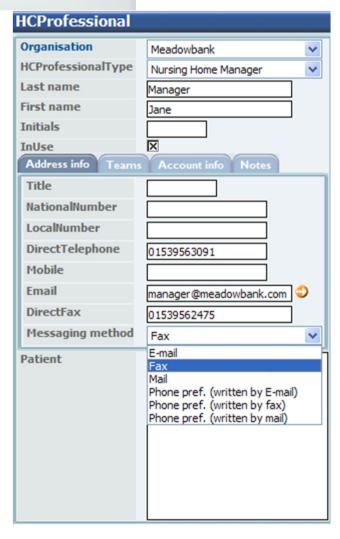

## Faxing

Automatically fax the manager of a patient's nursing home on accepting dose and next test date.

Issues with faxing

Fax to safe haven only

Firstly, send fax for manager to sign and

return agreeing this is true

## Setting team members