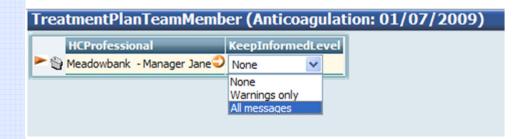

## Messaging team members

| HCprofs message             | * Written                                   | ~      |
|-----------------------------|---------------------------------------------|--------|
| Keep informed level         | (None selected)                             |        |
| HCProfessionalType          | (None selected)                             |        |
| ClinicViewTableMessageEvent | Warning Non-warning message (informational) | you ca |
| HCProfessionalType          | (None selected)                             |        |
|                             | (None selected)                             |        |
| ClinicViewTableMessageEvent | ConsultantInCharge GP                       |        |
|                             | Nurse                                       |        |
|                             | Pharmacist                                  |        |
|                             | Pharmacist<br>BMS                           |        |
|                             | ClericalOfficer                             |        |
|                             | Manager                                     |        |
|                             | IT .                                        |        |
|                             | Phlebotomist                                |        |
|                             | LPN<br>Nursing Home Manager                 |        |

## Setting team members