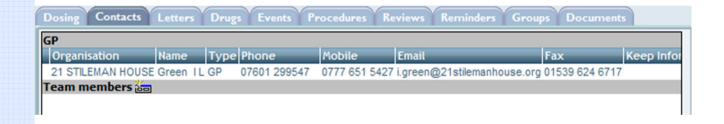

leMessageEvent | ConsultantInCharge GP                       |        |
|                             | Nurse                                       |        |
|                             | Pharmacist                                  |        |
|                             | Pharmacist<br>BMS                           |        |
|                             | ClericalOfficer                             |        |
|                             | Manager                                     |        |
|                             | IT .                                        |        |
|                             | Phlebotomist                                |        |
|                             | LPN<br>Nursing Home Manager                 |        |







## Setting team members









## **Common Setups**

| Event Type               | Template            | Patient<br>Message | GP<br>Message    | HCProf<br>Message | Team<br>Member       |
|--------------------------|---------------------|--------------------|------------------|-------------------|----------------------|
| Accept dose              | Dose letter         | Written            |                  |                   |                      |
| Accept dose              | Dose Fax            |                    |                  | Fax               | Nursing home manager |
| Dose change accept dose  | Dose change message | Phone              | Email            |                   |                      |
| Patient did not attend   | DNA letter          | Written            | Written on DNA 3 |