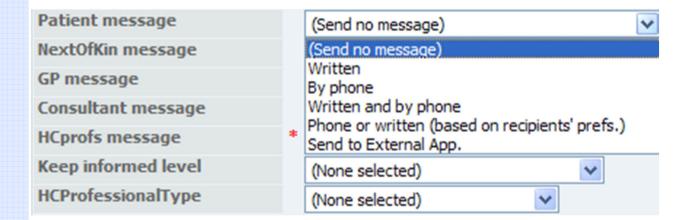

INR\_UnchangedDose

Treatment\_OnHighINR

Treatment\_OnLowINR

Treatment\_OnAcceptDose

Treatment\_OnAcceptDose\_ChangedDose

Treatment\_OnAcceptDose\_UnchangedDose

Treatment OnAuthoriseDose

Treatment\_OnAuthoriseDose\_ChangedDose

Treatment\_OnAuthoriseDose\_UnchangedDose

TreatmentPlan\_OnUpdate

TreatmentPlan OnActivate

TreatmentPlan OnSuspend

TreatmentPlan\_OnStop

TreatmentPlan\_OnPatientIsNonAttending

TreatmentPlan OnAdmit

TreatmentPlan\_OnCancelAdmission

TreatmentPlan OnDischarge

TreatmentPlan\_OnCancelDischarge

Patient\_OnContactInfoChanged

Patient OnActivate

Patient\_OnDeactivate

Patient OnReactivate

Patient\_OnPatientDeceased

Patient\_ManualMessage

ClinicView

Visit OnSchedule

Visit\_OnUnschedule

Visit\_OnPatientDidNotAttend

Visit\_OnClose





## Message type





## Messaging team members

| HCprofs message             | * Written                                   | ~      |
|-----------------------------|---------------------------------------------|--------|
| Keep informed level         | (None selected)                             |        |
| HCProfessionalType          | (None selected)                             |        |
| ClinicViewTableMessageEvent | Warning Non-warning message (informational) | you ca |
| HCProfessionalType          | (None selected)                             |        |
|                             | (None selected)                             |        |
| ClinicViewTableMessageEvent | ConsultantInCharge GP                       |        |
|                             | Nurse