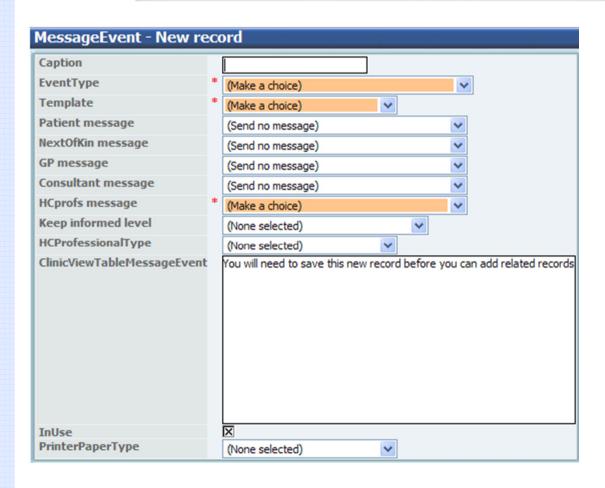

## Message Event

### Message triggers

Treatment OnSchedule

Treatment OnUnschedule

Treatment OnReschedule

Treatment\_OnSchedule\_ChangedDose

Treatment\_OnSchedule\_UnchangedDose

Treatment\_OnPatientDidNotAttend

Treatment\_OnAcceptINR