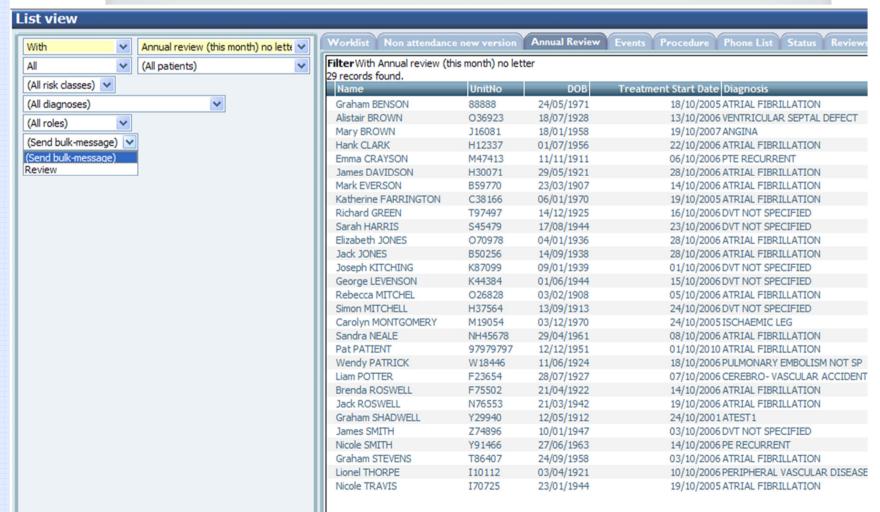

confirmation letters on activating TreatmentPlan



## Phone List - you to call patients

Automatically add the patient to the phone list:

- Dose change
- Miss/boost days
- DNA
- New patient



# DAWN CLINICAL FRAMEWORK

## Faxing

Automatically fax the manager of a patient's nursing home on accepting dose and next test date.

Issues with faxing

Fax to safe haven only

Firstly, send fax for manager to sign and

return agreeing this is true



## **Emailing**

Automatically email a patient on accepting dose and next test date.

Automatically email another healthcare professional because of an abnormal result.

Automatically email GP with results.

Issues with emailing

Patient signed agreement

Email Clients - display!





## **Bulk Printing**







#### Generate annual review letters







## Message Event





# DAWN CLINICAL FRAMEWORK

### Message triggers

Treatment OnSchedule

Treatment OnUnschedule

Treatment OnReschedule

Treatment\_OnSchedule\_ChangedDose

Treatment\_OnSchedule\_UnchangedDose

Treatment\_OnPatientDidNotAttend

Treatment\_OnAcceptINR

Treatment\_OnAcceptINR\_ChangedDose

Treatment\_OnAcceptINR\_UnchangedDose

Treatment\_OnHighINR

Treatment\_OnLowINR

Treatment\_OnAcceptDose

Treatment\_OnAcceptDose\_ChangedDose

Treatment\_OnAcceptDose\_UnchangedDose

Treatment OnAuthoriseDose

Treatment\_OnAuthoriseDose\_ChangedDose

Treatment\_OnAuthoriseDose\_UnchangedDose

TreatmentPlan\_OnUpdate

TreatmentPlan OnActivate

TreatmentPlan OnSuspend

TreatmentPlan\_OnStop

TreatmentPlan\_OnPatientIsNonAttending

TreatmentPlan OnAdmit

TreatmentPlan\_OnCancelAdm